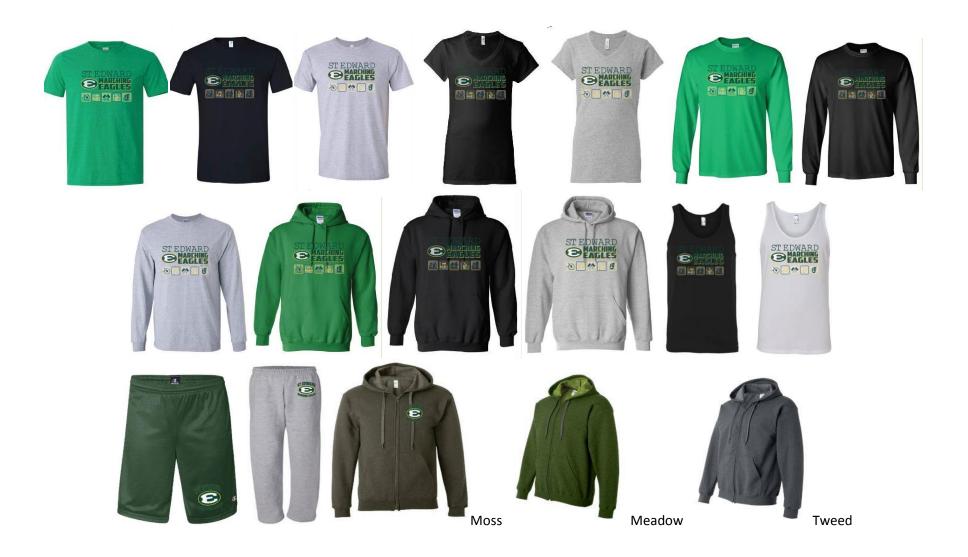

| Your Name:                                         |                                                                           |                                |          |        |        |          |          |                                        |                   |           |                                        |                |                                            |            |
|----------------------------------------------------|---------------------------------------------------------------------------|--------------------------------|----------|--------|--------|----------|----------|----------------------------------------|-------------------|-----------|----------------------------------------|----------------|--------------------------------------------|------------|
| Your Email:                                        |                                                                           |                                | F        | REMEN  | IBER:  | ORDE     | RS AF    | RS ARE DUE SATURDAY, NOVEMBER 1, 2014! |                   |           |                                        |                |                                            |            |
| Phone Number(s):                                   |                                                                           |                                |          |        |        |          |          |                                        |                   |           |                                        |                |                                            |            |
| 2014-15 Band Design:                               |                                                                           | St.                            | Edwa     | rd Ma  | rching | g Band   | 2014     | -2015                                  | Spirit We         | ear Order | Form                                   |                |                                            |            |
| -                                                  | Itam                                                                      |                                | S        | М      | L      | XL       | XXL      | XXXL                                   | Total<br>Quantity | Subtotal  | Add \$2.00<br>per item for<br>XXL-XXXL | rida y noo per | Name to be printed on BACK (print neatly!) | Itom Total |
| Marila 64000                                       | T-shirt Gildan 100% Cotton Softstyle CREW neck,                           | Price                          | 3        | IVI    | L      | ΛL       | AAL      | AAAL                                   | Quantity          | Subtotal  | ************************************** | ON DACK        | (print neatiy!)                            | Item Total |
| Men's - 64000                                      | BLACK                                                                     | \$13.00                        |          |        |        |          |          |                                        |                   |           |                                        |                |                                            |            |
|                                                    | T-shirt Gildan 100% Cotton Softstyle CREW neck,<br>HEATHER IRISH GREEN    | \$13.00                        |          |        |        |          |          |                                        |                   |           |                                        |                |                                            |            |
|                                                    | T-shirt Gildan 100% Cotton Softstyle CREW neck,<br>SPORT GRAY             | \$13.00                        |          | **     |        |          | **       |                                        |                   |           |                                        |                |                                            |            |
| Women's - S04V                                     | Hanes - Nano-T® V-Neck T-Shirt, BLACK                                     | \$13.00                        |          |        |        |          |          |                                        |                   |           |                                        |                |                                            |            |
|                                                    | Hanes - Nano-T <sup>®</sup> V-Neck T-Shirt, GRAY                          | \$13.00                        |          |        |        |          |          |                                        |                   |           |                                        |                |                                            |            |
|                                                    | Gildan - Ultra Cotton 100% Long Sleeve T Crew Neck,<br>BLACK              | \$18.00                        |          |        |        |          |          |                                        |                   |           |                                        |                |                                            |            |
|                                                    | Gildan - Ultra Cotton 100% Long Sleeve T Crew Neck,<br>IRISH GREEN        | \$18.00                        |          |        |        |          |          |                                        |                   |           |                                        |                |                                            |            |
|                                                    | Gildan - Ultra Cotton 100% Long Sleeve T Crew Neck,<br>SPORT GRAY         | \$18.00                        |          |        |        |          |          |                                        |                   |           |                                        |                |                                            |            |
| Women's - 5400L                                    | Gildan - Ultra Cotton 100% Long Sleeve T Women's<br>Crew Neck, SPORT GRAY | \$18.00                        |          |        |        |          |          |                                        |                   |           |                                        |                |                                            |            |
|                                                    | ComfortColors-100% Cotton Long Sleeve T Women's<br>Crew Neck, IRISH GREEN | \$18.00                        |          |        |        |          |          |                                        |                   |           |                                        |                |                                            |            |
| Unisex - 18500                                     | Gildan Heavy Blend Hooded Sweatshirt - BLACK                              | \$24.50                        |          |        |        |          |          |                                        |                   |           |                                        |                |                                            |            |
|                                                    | Gildan Heavy Blend Hooded Sweatshirt - IRISH<br>GREEN*                    | \$24.50                        |          |        |        |          |          |                                        |                   |           |                                        |                |                                            |            |
|                                                    | Gildan Heavy Blend Hooded Sweatshirt - SPORT<br>GRAY                      | \$24.50                        |          |        |        |          |          |                                        |                   |           |                                        |                |                                            |            |
| BB408 American Apparel Tank                        | American Apparel Unisex Tank Tops - BLACK                                 | \$13.50                        |          |        |        |          |          |                                        |                   |           |                                        |                |                                            |            |
|                                                    | American Apparel Unisex Tank Tops - WHITE                                 | \$13.50                        |          |        |        |          |          |                                        |                   |           |                                        |                |                                            |            |
| SEHS Marching Eagles Design                        | 1:                                                                        |                                |          |        | Tota   | l Number | of Items | Ordered:                               |                   |           |                                        |                | Subtotal:                                  | 0          |
| Champion - Long Mesh Shorts with Pockets -<br>S162 | Champion Shorts - ATHLETIC DARK GREEN                                     | 22.00                          |          |        |        |          |          |                                        |                   |           |                                        |                | not available                              |            |
| Unisex - 12300                                     | Gildan Open Bottom Pocketed Sweatpants - SPORT GRAY                       | 23.00                          |          |        |        |          |          |                                        |                   |           |                                        |                | not available                              |            |
| Unisex - 18700                                     | Gildan Heavy Blend Full-Zip Hooded Sweatshirt - TWEED                     | 40.00                          |          |        |        |          |          |                                        |                   |           |                                        |                |                                            |            |
|                                                    | Gildan Heavy Blend Full-Zip Hooded Sweatshirt - MOSS                      | 40.00                          |          |        |        |          |          |                                        |                   |           |                                        |                |                                            |            |
|                                                    | Gildan Heavy Blend Full-Zip Hooded Sweatshirt - MEADOW                    | 40.00                          |          |        |        |          |          |                                        |                   |           |                                        |                |                                            |            |
|                                                    |                                                                           | Total Number of Items Ordered: |          |        |        |          |          |                                        |                   | Subtotal: |                                        |                |                                            |            |
|                                                    |                                                                           |                                |          |        |        |          |          |                                        |                   |           |                                        |                |                                            |            |
| Your order AND PAYMENT must be r                   | eceived by November 1, 2014.                                              |                                |          |        |        |          |          |                                        |                   |           |                                        |                | Total (All Items)                          |            |
|                                                    | ant (cash or chacks navable to St. Edward High So                         | haal\ +a +k                    | o Cnirit | ·MoorC | ommitt | 001      |          |                                        |                   |           |                                        |                | Less Discount*                             |            |

-The committee believes item 18700, the Gildan Heavy Blend Full-Zip Hooded Sweatshirt runs slightly LARGE .

\*\* Sports Gray may be out of stock in this size. You will be contacted if another color needs to be chosen.